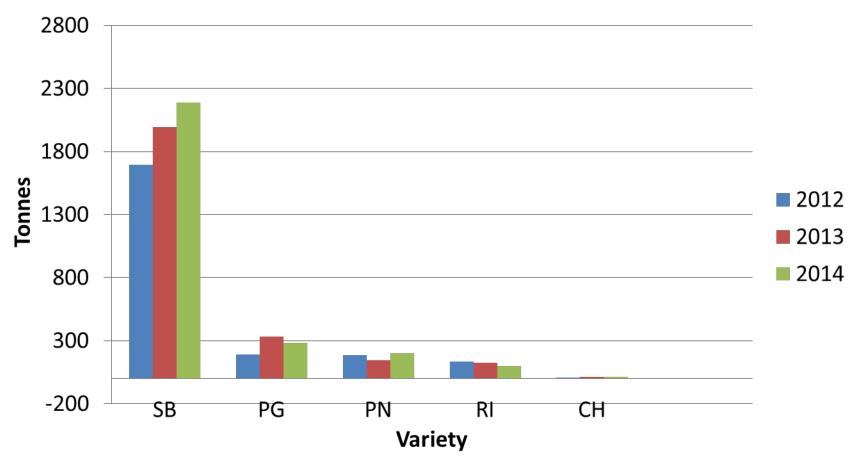

#### Yield

### 2013 tonnages

- » SB 1995
- » PG 331
- » PN 143
- » RIE 126
- » CH 12
- » Total 2609

### 2014 tonnages

- » SB − 2188
- » PG 280
- » PN 198
- » RIE 100
- » CH 14
- » Total − 2780