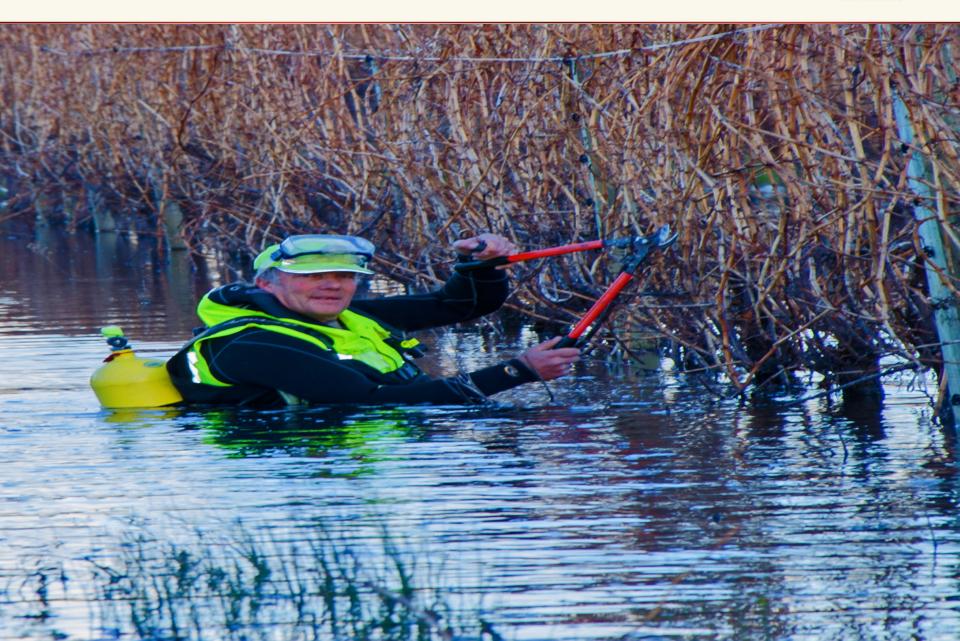

# Seddon Vineyard 2014 Garrie Armstrong

### What a year!!



- » Amazing flowering on all varieties
- » Record high SB crops
- » Machine thinning Sav Blanc
- » Lots of rain at Harvest.....and a bit of flooding
- » Hassle free winter pruning
- » Plenty of frosts
- » Very dry spring
- » A record Trophy haul Marlborough Wine show
- » New amenities building

#### Yield



### 2013 tonnages

- » SB 1995
- » PG 331
- » PN 143
- » RIE 126
- » CH 12
- » Total 2609

### 2014 tonnages

- » SB − 2188
- » PG 280
- » PN 198
- » RIE 100
- » CH 14
- » Total − 2780









#### Awatere river flow as of 8:00am 24/11/2014



# New Building under way.....





## Outside completed......





# Canopy trimming





# Flooding yet again





## Dedication to the cause





## Early bud burst Pinot Noir





### Pinot Noir shoot growth





## Helicopter flight path.....frost





## Frost control early morning





## Frost control





# Stunning vista





#### Recent awards



#### Royal Easter Show

Gold Medal – Seddon Single Vineyard Pinot Noir 2010

#### **Bragato Wine Awards**

Gold Medal – Seddon Single Vineyard Pinot Noir 2012

#### Marlborough Wine Show

- Gold Medal and Trophy Seddon Single Vineyard Pinot Gris 2014
- Gold Medal and Trophy Seddon Single Vineyard Pinot Noir 2011
- Gold Medal and Trophy Seddon Single Vineyard Pinot Noir 2012
- Champion wine of the show Seddon Single Vineyard Pinot Noir 2012

### Champion Pinot Gris Marlb wine show trophy









Thank you