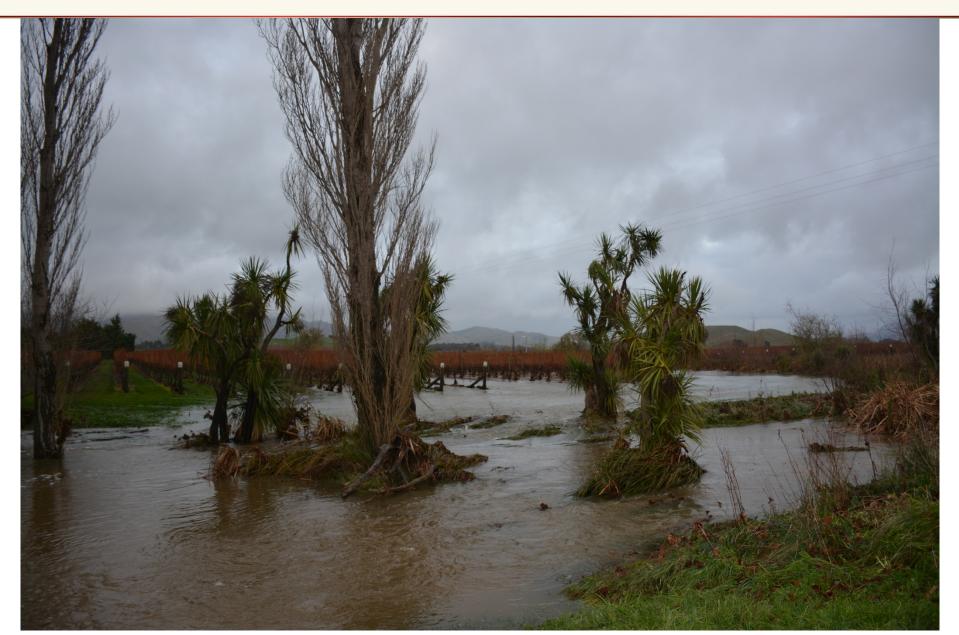

# Seddon Vineyard 2014 Garrie Armstrong

### What a year!!



- » Amazing flowering on all varieties
- » Record high SB crops
- » Machine thinning Sav Blanc
- » Lots of rain at Harvest.....and a bit of flooding
- » Hassle free winter pruning
- » Plenty of frosts
- » Very dry spring
- » A record Trophy haul Marlborough Wine show
- » New amenities building

#### Yield



### 2013 tonnages

- » SB 1995
- » PG 331
- » PN 143
- » RIE 126
- » CH 12
- » Total 2609

### 2014 tonnages

- » SB − 2188
- » PG 280
- » PN 198
- » RIE 100
- » CH 14
- » Total − 2780









#### Awatere river flow as of 8:00am 24/11/2014



# New Building under way.....





## Outside completed......





# Canopy trimming





# Flooding yet again





## Dedication to the cause





## Early bud burst Pinot Noir





### Pinot Noir shoot growth





## Helicopter flight path.....frost





## Frost control early morning





## Frost control





# Stunning vista





#### Recent awards



#### Royal Easter Show

Gold Medal – Seddon Single Vineyard Pinot Noir 2010

#### **Bragato Wine Awards**

Gold Medal – Seddon Single Vineyard Pinot Noir 2012

#### Marlborough Wine Show

- Gold Medal and Trophy Seddon Single Vineyard Pinot Gris 2014
- Gold Medal and Trophy Seddon Single Vineyard Pinot Noir 2011
- Gold Medal and Trophy Seddon Single Vineyard Pinot Noir 2012
- Champion wine of the show Seddon Single Vineyard Pinot Noir 2012

### Champion Pinot Gris Marlb wine show trophy









Thank you