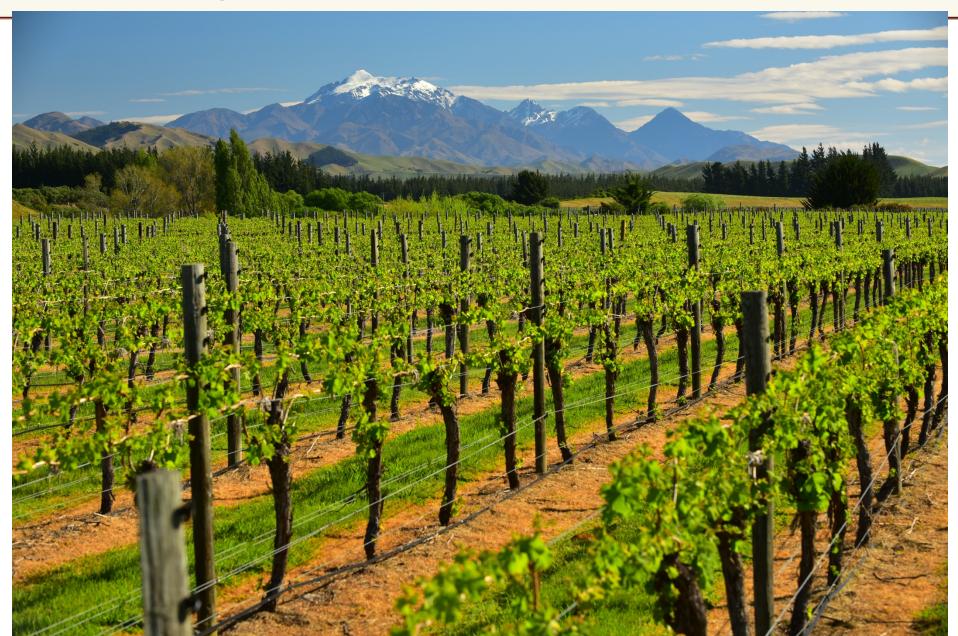

lanc
- » Lots of rain at Harvest.....and a bit of flooding
- » Hassle free winter pruning
- » Plenty of frosts
- » Very dry spring
- » A record Trophy haul Marlborough Wine show
- » New amenities building

#### Yield



### 2013 tonnages

- » SB 1995
- » PG 331
- » PN 143
- » RIE 126
- » CH 12
- » Total 2609

### 2014 tonnages

- » SB − 2188
- » PG 280
- » PN 198
- » RIE 100
- » CH 14
- » Total − 2780









#### Awatere river flow as of 8:00am 24/11/2014



# New Building under way.....





## Outside completed......





# Canopy trimming





# Flooding yet again





## Dedication to the cause





## Early bud burst Pinot Noir





### Pinot Noir shoot growth





## Helicopter flight path.....frost





## Frost control early morning





## Frost control





# Stunning vista





#### Recent awards



#### Royal Easter Show

Gold Medal – Seddon Single Vineyard Pinot Noir 2010

#### **Bragato Wine Awards**

Gold Medal – Seddon Single Vineyard Pinot Noir 2012

#### Marlborough Wine Show

- Gold Medal and Trophy Seddon Single Vineyard Pinot Gris 2014
- Gold Medal and Trophy Seddon Single Vineyard Pinot Noir 2011
- Gold Medal and Trophy Seddon Single Vineyard Pinot Noir 2012
- Champion wine of the show Seddon Single Vineyard Pinot Noir 2012

### Champion Pinot Gris Marlb wine show trophy









Thank you