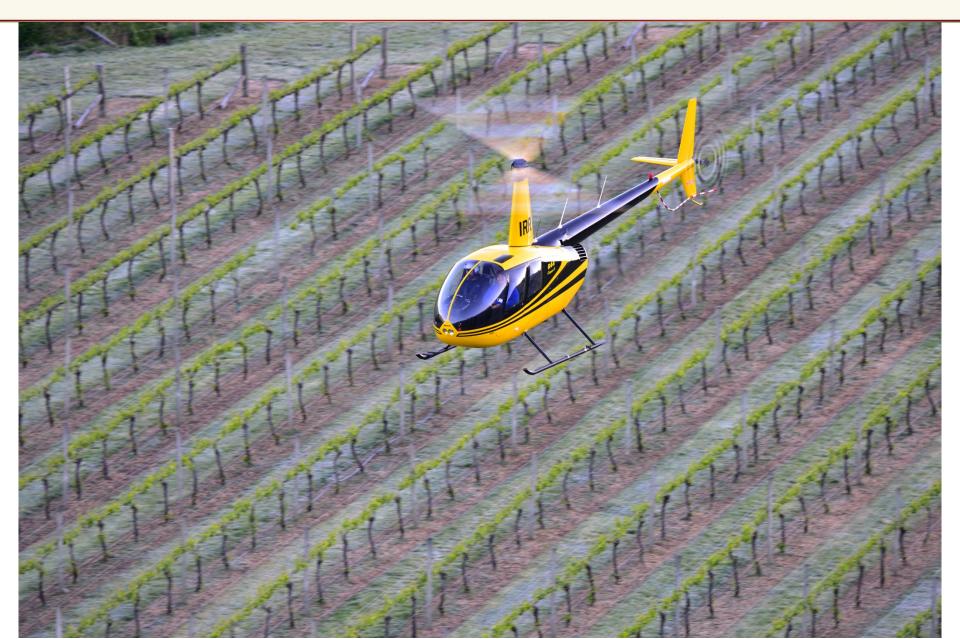

Machine thinning Sav Blanc
- » Lots of rain at Harvest.....and a bit of flooding
- » Hassle free winter pruning
- » Plenty of frosts
- » Very dry spring
- » A record Trophy haul Marlborough Wine show
- » New amenities building

#### Yield



### 2013 tonnages

- » SB 1995
- » PG 331
- » PN 143
- » RIE 126
- » CH 12
- » Total 2609

### 2014 tonnages

- » SB − 2188
- » PG 280
- » PN 198
- » RIE 100
- » CH 14
- » Total − 2780









#### Awatere river flow as of 8:00am 24/11/2014



# New Building under way.....





## Outside completed......





# Canopy trimming





# Flooding yet again





## Dedication to the cause





## Early bud burst Pinot Noir





### Pinot Noir shoot growth





## Helicopter flight path.....frost





## Frost control early morning





## Frost control





# Stunning vista





#### Recent awards



#### Royal Easter Show

Gold Medal – Seddon Single Vineyard Pinot Noir 2010

#### **Bragato Wine Awards**

Gold Medal – Seddon Single Vineyard Pinot Noir 2012

#### Marlborough Wine Show

- Gold Medal and Trophy Seddon Single Vineyard Pinot Gris 2014
- Gold Medal and Trophy Seddon Single Vineyard Pinot Noir 2011
- Gold Medal and Trophy Seddon Single Vineyard Pinot Noir 2012
- Champion wine of the show Seddon Single Vineyard Pinot Noir 2012

### Champion Pinot Gris Marlb wine show trophy









Thank you