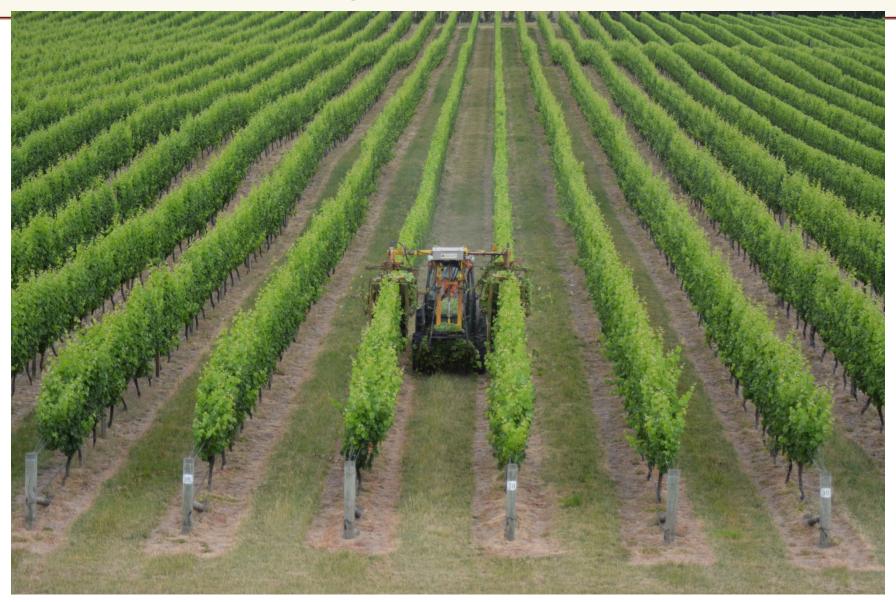

# Seddon Vineyard 2014 Garrie Armstrong

### What a year!!



- » Amazing flowering on all varieties
- » Record high SB crops
- » Machine thinning Sav Blanc
- » Lots of rain at Harvest.....and a bit of flooding
- » Hassle free winter pruning
- » Plenty of frosts
- » Very dry spring
- » A record Trophy haul Marlborough Wine show
- » New amenities building

#### Yield



### 2013 tonnages

- » SB 1995
- » PG 331
- » PN 143
- » RIE 126
- » CH 12
- » Total 2609

### 2014 tonnages

- » SB − 2188
- » PG 280
- » PN 198
- » RIE 100
- » CH 14
- » Total − 2780









#### Awatere river flow as of 8:00am 24/11/2014



# New Building under way.....





## Outside completed......





# Canopy trimming





# Flooding yet again





## Dedication to the cause





## Early bud burst Pinot Noir





### Pinot Noir shoot growth





## Helicopter flight path.....frost





## Frost control early morning





## Frost control





# Stunning vista





#### Recent awards



#### Royal Easter Show

Gold Medal – Seddon Single Vineyard Pinot Noir 2010

#### **Bragato Wine Awards**

Gold Medal – Seddon Single Vineyard Pinot Noir 2012

#### Marlborough Wine Show

- Gold Medal and Trophy Seddon Single Vineyard Pinot Gris 2014
- Gold Medal and Trophy Seddon Single Vineyard Pinot Noir 2011
- Gold Medal and Trophy Seddon Single Vineyard Pinot Noir 2012
- Champion wine of the show Seddon Single Vineyard Pinot Noir 2012

### Champion Pinot Gris Marlb wine show trophy









Thank you