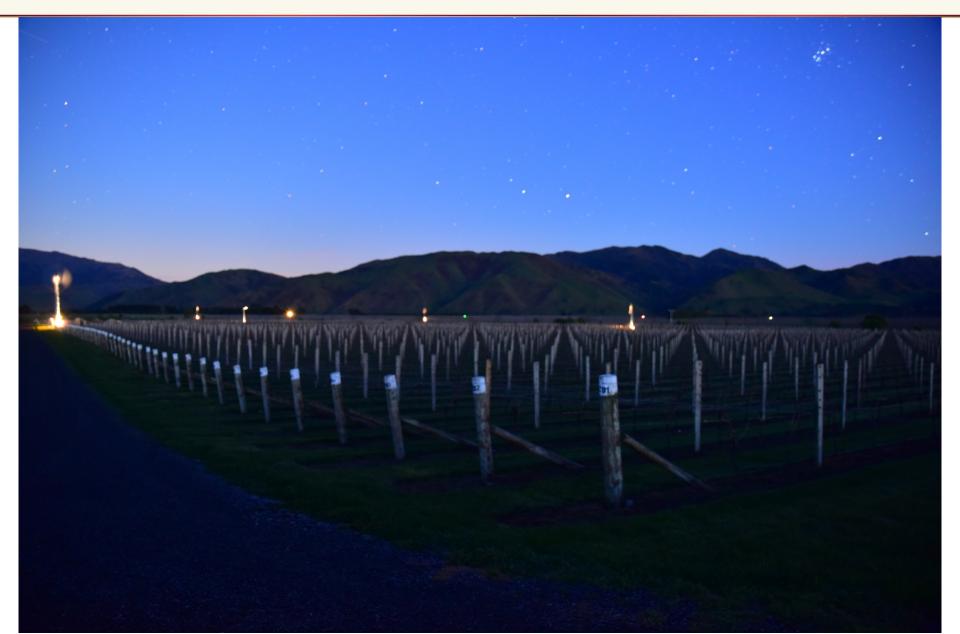

ord high SB crops
- » Machine thinning Sav Blanc
- » Lots of rain at Harvest.....and a bit of flooding
- » Hassle free winter pruning
- » Plenty of frosts
- » Very dry spring
- » A record Trophy haul Marlborough Wine show
- » New amenities building

#### Yield



### 2013 tonnages

- » SB 1995
- » PG 331
- » PN 143
- » RIE 126
- » CH 12
- » Total 2609

### 2014 tonnages

- » SB − 2188
- » PG 280
- » PN 198
- » RIE 100
- » CH 14
- » Total − 2780









#### Awatere river flow as of 8:00am 24/11/2014



# New Building under way.....





## Outside completed......





# Canopy trimming





# Flooding yet again





## Dedication to the cause





## Early bud burst Pinot Noir





### Pinot Noir shoot growth





## Helicopter flight path.....frost





## Frost control early morning





## Frost control





# Stunning vista





#### Recent awards



#### Royal Easter Show

Gold Medal – Seddon Single Vineyard Pinot Noir 2010

#### **Bragato Wine Awards**

Gold Medal – Seddon Single Vineyard Pinot Noir 2012

#### Marlborough Wine Show

- Gold Medal and Trophy Seddon Single Vineyard Pinot Gris 2014
- Gold Medal and Trophy Seddon Single Vineyard Pinot Noir 2011
- Gold Medal and Trophy Seddon Single Vineyard Pinot Noir 2012
- Champion wine of the show Seddon Single Vineyard Pinot Noir 2012

### Champion Pinot Gris Marlb wine show trophy









Thank you