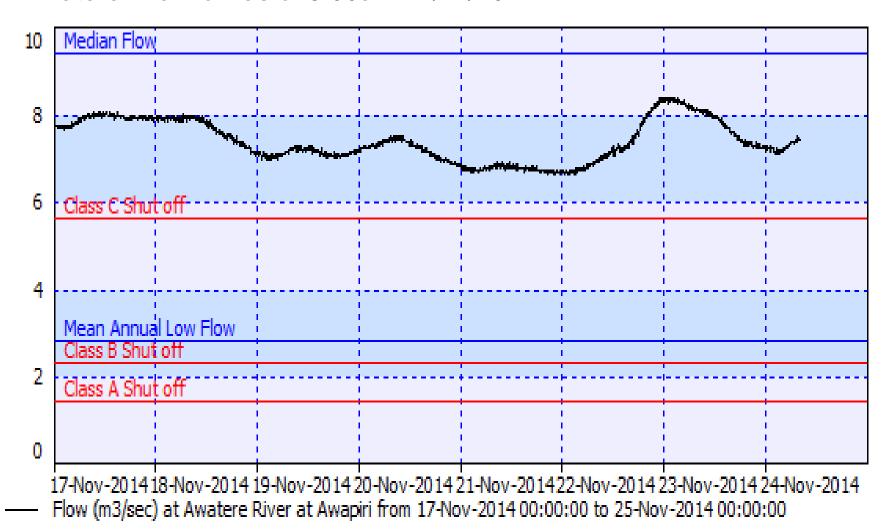

# Seddon Vineyard 2014 Garrie Armstrong

### What a year!!



- » Amazing flowering on all varieties
- » Record high SB crops
- » Machine thinning Sav Blanc
- » Lots of rain at Harvest.....and a bit of flooding
- » Hassle free winter pruning
- » Plenty of frosts
- » Very dry spring
- » A record Trophy haul Marlborough Wine show
- » New amenities building

#### Yield



### 2013 tonnages

- » SB 1995
- » PG 331
- » PN 143
- » RIE 126
- » CH 12
- » Total 2609

### 2014 tonnages

- » SB − 2188
- » PG 280
- » PN 198
- » RIE 100
- » CH 14
- » Total − 2780









#### Awatere river flow as of 8:00am 24/11/2014



# New Building under way.....





## Outside completed......





# Canopy trimming





# Flooding yet again





## Dedication to the cause





## Early bud burst Pinot Noir





### Pinot Noir shoot growth





## Helicopter flight path.....frost





## Frost control early morning





## Frost control





# Stunning vista





#### Recent awards



#### Royal Easter Show

Gold Medal – Seddon Single Vineyard Pinot Noir 2010

#### **Bragato Wine Awards**

Gold Medal – Seddon Single Vineyard Pinot Noir 2012

#### Marlborough Wine Show

- Gold Medal and Trophy Seddon Single Vineyard Pinot Gris 2014
- Gold Medal and Trophy Seddon Single Vineyard Pinot Noir 2011
- Gold Medal and Trophy Seddon Single Vineyard Pinot Noir 2012
- Champion wine of the show Seddon Single Vineyard Pinot Noir