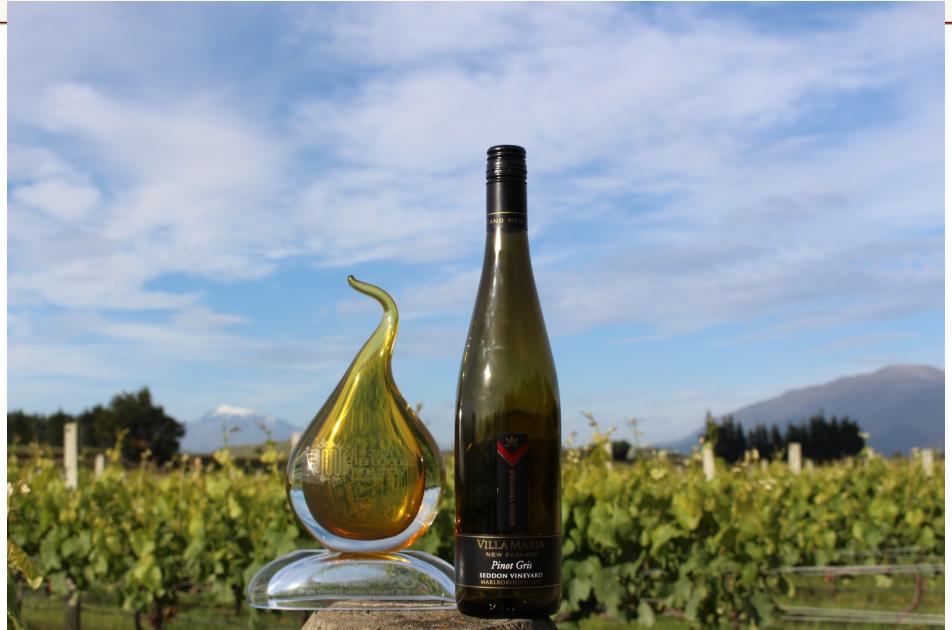

#### Recent awards

#### Marlborough Wine Show

- Gold Medal and Trophy Seddon Single Vineyard Pinot Gris 2014
- Gold Medal and Trophy Seddon Single Vineyard Pinot Noir 2011
- Gold Medal and Trophy Seddon Single Vineyard Pinot Noir 2012
- Champion wine of the show Seddon Single Vineyard Pinot Noir 2012

### Champion Pinot Gris Marlb wine show trophy

Thank you