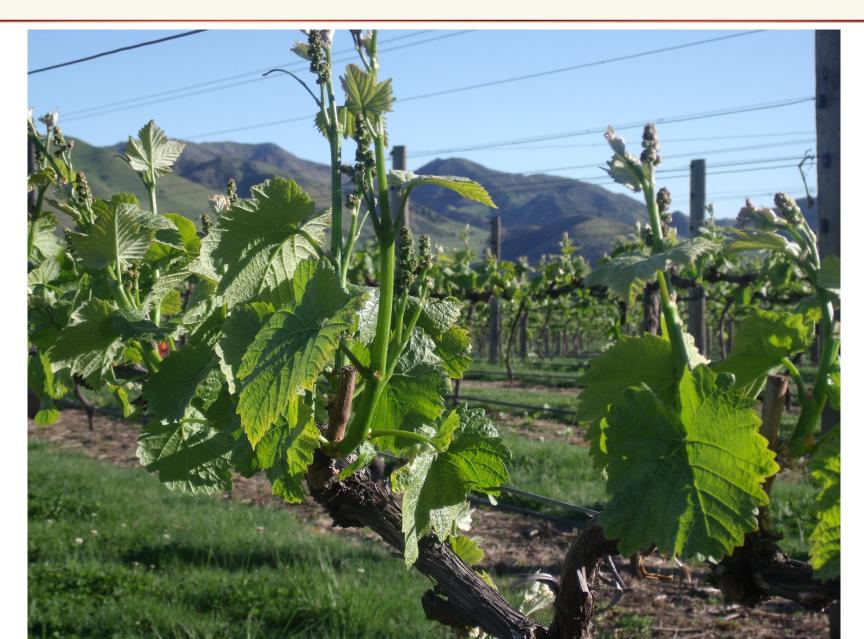

rmstrong

### What a year!!



- » Amazing flowering on all varieties
- » Record high SB crops
- » Machine thinning Sav Blanc
- » Lots of rain at Harvest.....and a bit of flooding
- » Hassle free winter pruning
- » Plenty of frosts
- » Very dry spring
- » A record Trophy haul Marlborough Wine show
- » New amenities building

#### Yield



### 2013 tonnages

- » SB 1995
- » PG 331
- » PN 143
- » RIE 126
- » CH 12
- » Total 2609

### 2014 tonnages

- » SB − 2188
- » PG 280
- » PN 198
- » RIE 100
- » CH 14
- » Total − 2780









#### Awatere river flow as of 8:00am 24/11/2014



# New Building under way.....





## Outside completed......





# Canopy trimming





# Flooding yet again





## Dedication to the cause





## Early bud burst Pinot Noir





### Pinot Noir shoot growth





## Helicopter flight path.....frost





## Frost control early morning





## Frost control





# Stunning vista





#### Recent awards



#### Royal Easter Show

Gold Medal – Seddon Single Vineyard Pinot Noir 2010

#### **Bragato Wine Awards**

Gold Medal – Seddon Single Vineyard Pinot Noir 2012

#### Marlborough Wine Show

- Gold Medal and Trophy Seddon Single Vineyard Pinot Gris 2014
- Gold Medal and Trophy Seddon Single Vineyard Pinot Noir 2011
- Gold Medal and Trophy Seddon Single Vineyard Pinot Noir 2012
- Champion wine of the show Seddon Single Vineyard Pinot Noir 2012

### Champion Pinot Gris Marlb wine show trophy









Thank you