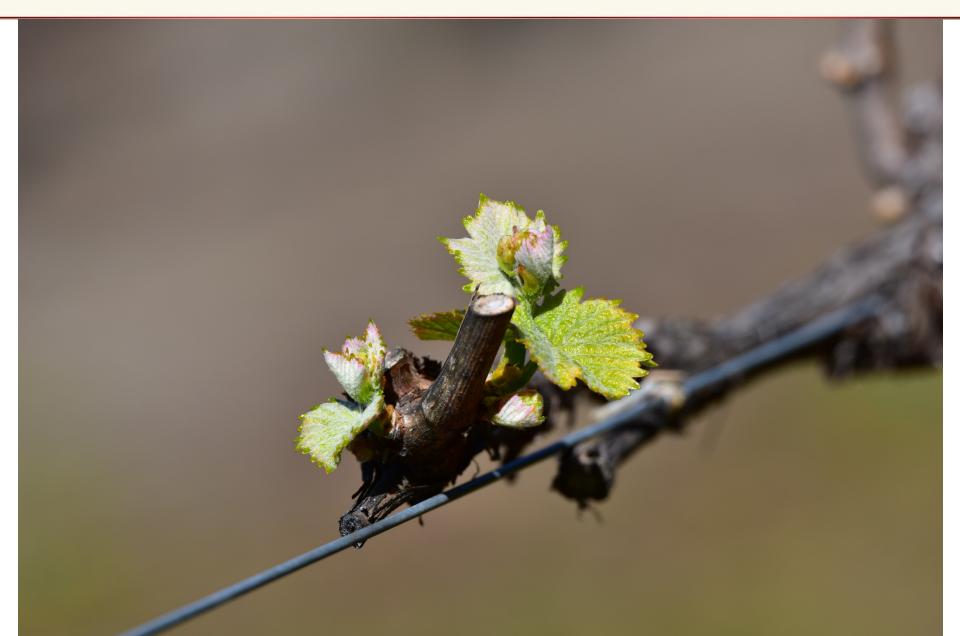

# Seddon Vineyard 2014 Garrie Armstrong

### What a year!!



- » Amazing flowering on all varieties
- » Record high SB crops
- » Machine thinning Sav Blanc
- » Lots of rain at Harvest.....and a bit of flooding
- » Hassle free winter pruning
- » Plenty of frosts
- » Very dry spring
- » A record Trophy haul Marlborough Wine show
- » New amenities building

#### Yield



### 2013 tonnages

- » SB 1995
- » PG 331
- » PN 143
- » RIE 126
- » CH 12
- » Total 2609

### 2014 tonnages

- » SB − 2188
- » PG 280
- » PN 198
- » RIE 100
- » CH 14
- » Total − 2780









#### Awatere river flow as of 8:00am 24/11/2014



# New Building under way.....





## Outside completed......





# Canopy trimming





# Flooding yet again





## Dedication to the cause





## Early bud burst Pinot Noir





### Pinot Noir shoot growth





## Helicopter flight path.....frost





## Frost control early morning





## Frost control





# Stunning vista





#### Recent awards



#### Royal Easter Show

Gold Medal – Seddon Single Vineyard Pinot Noir 2010

#### **Bragato Wine Awards**

Gold Medal – Seddon Single Vineyard Pinot Noir 2012

#### Marlborough Wine Show

- Gold Medal and Trophy Seddon Single Vineyard Pinot Gris 2014
- Gold Medal and Trophy Seddon Single Vineyard Pinot Noir 2011
- Gold Medal and Trophy Seddon Single Vineyard Pinot Noir 2012
- Champion wine of the show Seddon Single Vineyard Pinot Noir 2012

### Champion Pinot Gris Marlb wine show trophy









Thank you