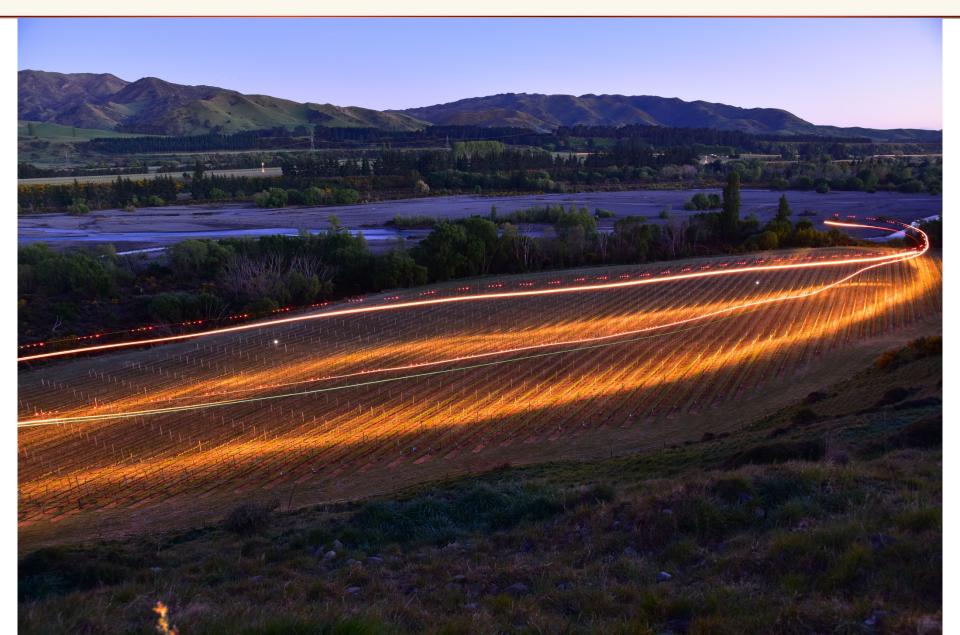

g flowering on all varieties
- » Record high SB crops
- » Machine thinning Sav Blanc
- » Lots of rain at Harvest.....and a bit of flooding
- » Hassle free winter pruning
- » Plenty of frosts
- » Very dry spring
- » A record Trophy haul Marlborough Wine show
- » New amenities building

#### Yield



### 2013 tonnages

- » SB 1995
- » PG 331
- » PN 143
- » RIE 126
- » CH 12
- » Total 2609

### 2014 tonnages

- » SB − 2188
- » PG 280
- » PN 198
- » RIE 100
- » CH 14
- » Total − 2780









#### Awatere river flow as of 8:00am 24/11/2014



# New Building under way.....





## Outside completed......





# Canopy trimming





# Flooding yet again





## Dedication to the cause





## Early bud burst Pinot Noir





### Pinot Noir shoot growth





## Helicopter flight path.....frost





## Frost control early morning





## Frost control





# Stunning vista





#### Recent awards



#### Royal Easter Show

Gold Medal – Seddon Single Vineyard Pinot Noir 2010

#### **Bragato Wine Awards**

Gold Medal – Seddon Single Vineyard Pinot Noir 2012

#### Marlborough Wine Show

- Gold Medal and Trophy Seddon Single Vineyard Pinot Gris 2014
- Gold Medal and Trophy Seddon Single Vineyard Pinot Noir 2011
- Gold Medal and Trophy Seddon Single Vineyard Pinot Noir 2012
- Champion wine of the show Seddon Single Vineyard Pinot Noir 2012

### Champion Pinot Gris Marlb wine show trophy









Thank you