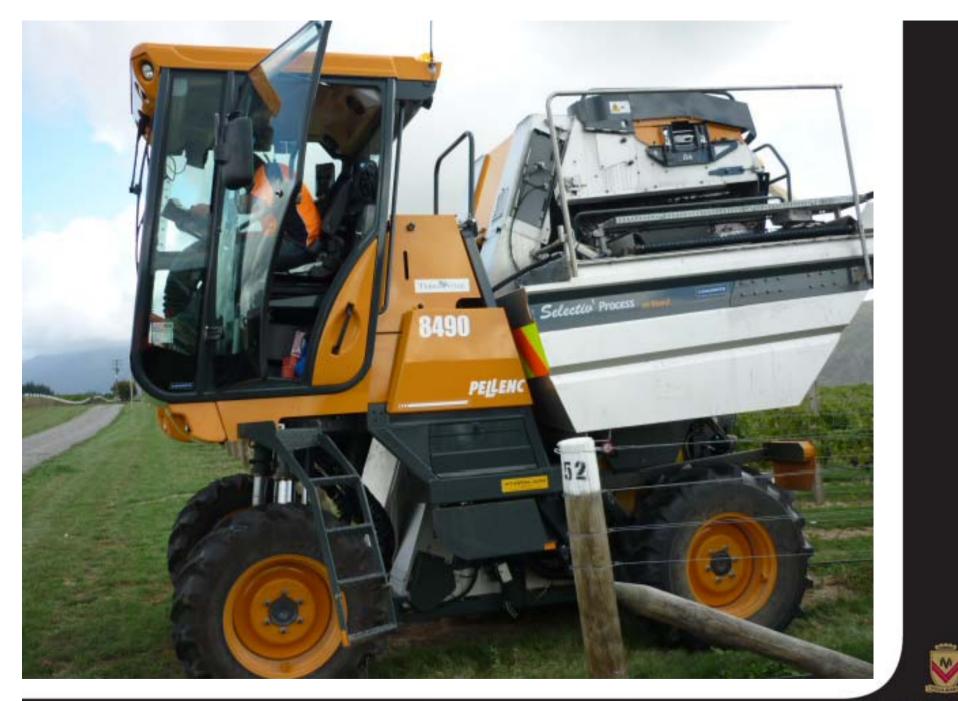

## Seddon Vineyards Update

and the second of

New Zealand's Most Awarded Wines

VILLA MAR

- More horse power than old 3200 harvester
- Runs equipment more efficiently
- Existing equipment fits onto new machine
  - Twin Hitch for 2 row mowing
  - Klima