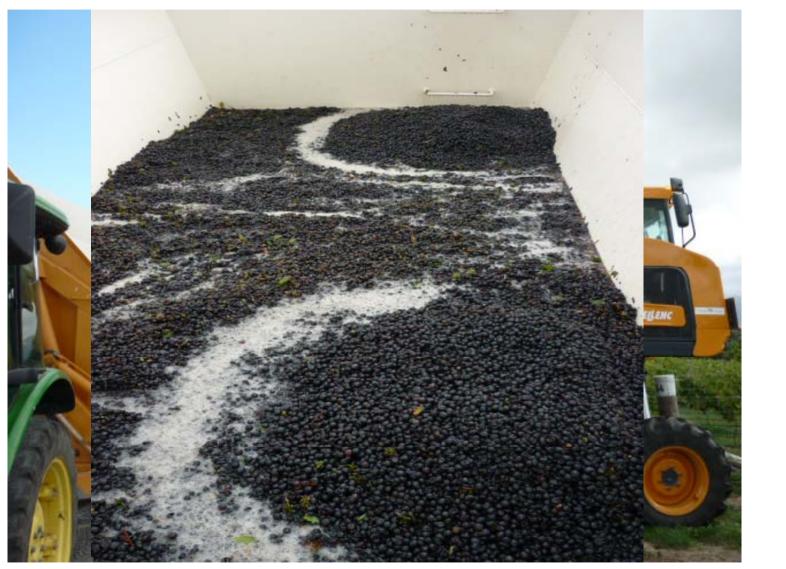

## Seddon Vineyards Update

and the second of



New Zealand's Most Awarded Wines

VILLA MAR

- More horse power than old 3200 harvester
- Runs equipment more efficiently
- Existing equipment fits onto new machine
  - Twin Hitch for 2 row mowing
  - Klima



New Zealand's Most Awarded Wines

## Selectiv in Action



## New Zealand's Most Awarded Wines

VILLA MAR

## Benefits

- Selectiv Process enables TVV to harvest more of its own fruit (PN & PG) reducing harvest costs by 20-30%
- Reduces broken posts
- Generates approx. \$120,000 gross revenue (200K inc TVV)
- Enables TVV to invest in better equipment with short payback
- Extra cash in the pocket!



New Zealand's Most Awarded Wines